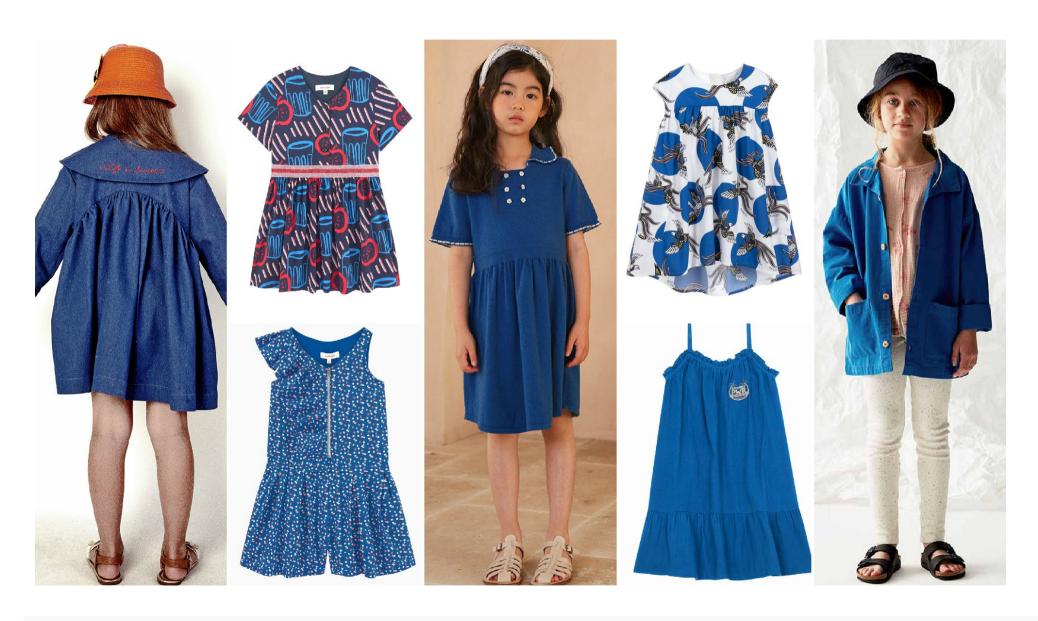

# S/S 2021 -- Snorkel Blue Clothing Collocation

The dress is dominant in clothing collocation taking snorkel blue as the main color. Orange tones can be used as decorations to present a dynamic feel. Mix & match of different materials make the look elegant and statement-making.

### S/S 2021 -- Snorkel Blue Recommended Styles

Outerwear and dress with snorkel blue as a core color are more modern than those with other tones. The simple and individual style is dominant, with simple patterns to add a playful feel to the calmness.