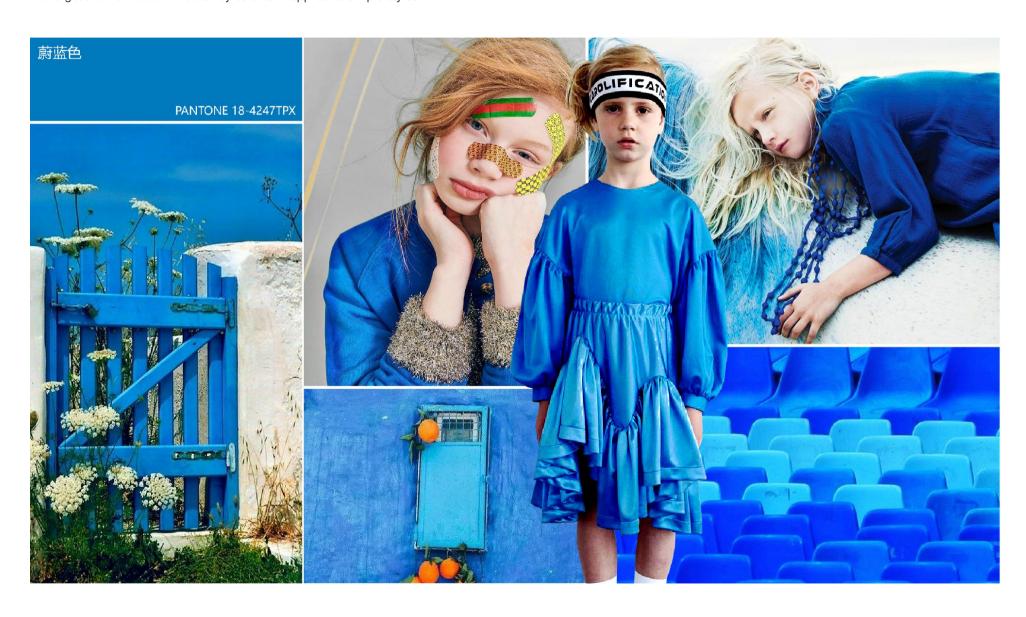

# S/S 2021 -- Snorkel Blue Color Inspiration

Calm and flowing snorkel blue turns towards a more feminine look. The effect of sportswear's decline is becoming more apparent, especially on the dress and the skirt.
Calm snorkel blue perfectly interprets simplicity and elegance with its subdued and deep temperament.

### S/S 2021 -- Snorkel Blue Color Proportion

Bobo Choses and Arket apply warm and plain colors to add a comfortable feel to snorkel blue, so the contrasting colors are soft but bold, catering to the trend of pursuing a natural and comfortable lifestyle. And blue and green tones are more artistic. MIMISOL takes rose pink and snorkel blue as main colors of floral theme, creating a sweet and exaggerated visual effect.