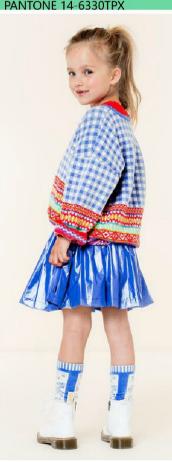

#### S/S 2020 -- Brilliant Blue Color Proportion

Tonal match is natural and artistic. Classic color proportion of red, white and blue is still key. Big color blocks create fashion sports looks, mixes folk elements with glossy surface to bring a different visual feeling. Contrasting colors of Bellerose are warm and bright. The overlapped leopard prints weaken the strong impact of contrasting colors and endow the style with an avant-garde feel. Natural colors and digital tones are complementary with each other. little MO&Co. pairs paradise green with brilliant blue, interpreting this key trend.