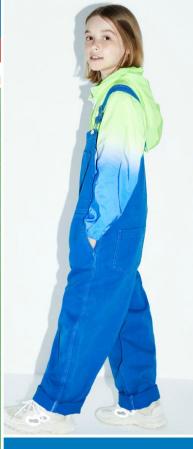

#### S/S 2020 -- Brilliant Blue Color Evolution

Compared with strongly sportif brilliant blue, snorkel blue is calm and deep, retro and artistic. It can be paired with different colors. It is quite inclusive and in line with the more diversified 2021, so it replaces brilliant blue and becomes the representative color of S/S 2021.