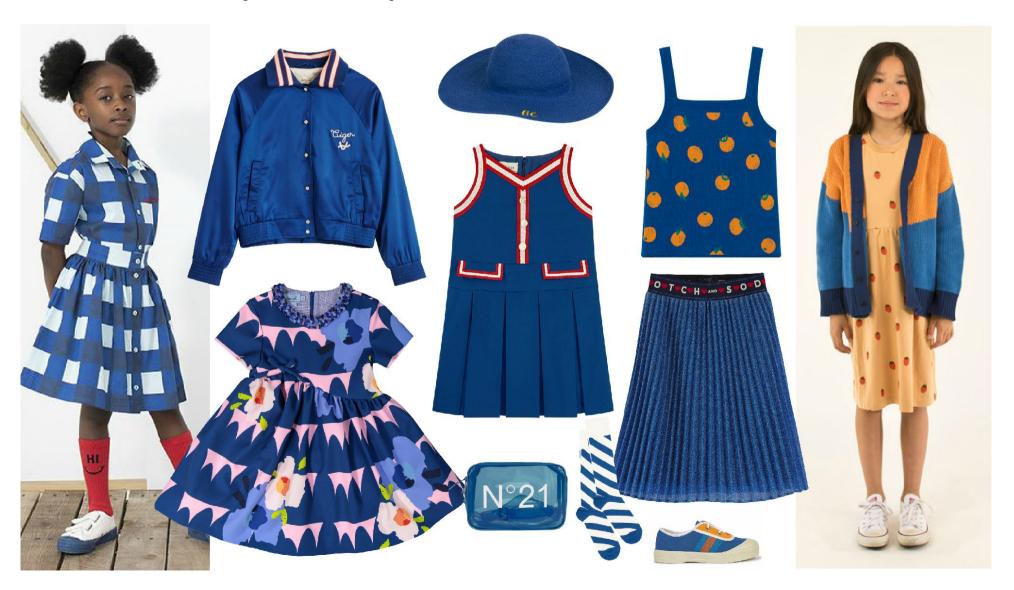

# S/S 2021 -- Snorkel Blue Color Inspiration

Calm and flowing snorkel blue turns towards a more feminine look. The effect of sportswear's decline is becoming more apparent, especially on the dress and the skirt.
Calm snorkel blue perfectly interprets simplicity and elegance with its subdued and deep temperament.

### S/S 2021 -- Snorkel Blue Color Proportion

Bobo Choses and Arket apply warm and plain colors to add a comfortable feel to snorkel blue, so the contrasting colors are soft but bold, catering to the trend of pursuing a natural and comfortable lifestyle. And blue and green tones are more artistic. MIMISOL takes rose pink and snorkel blue as main colors of floral theme, creating a sweet and exaggerated visual effect.