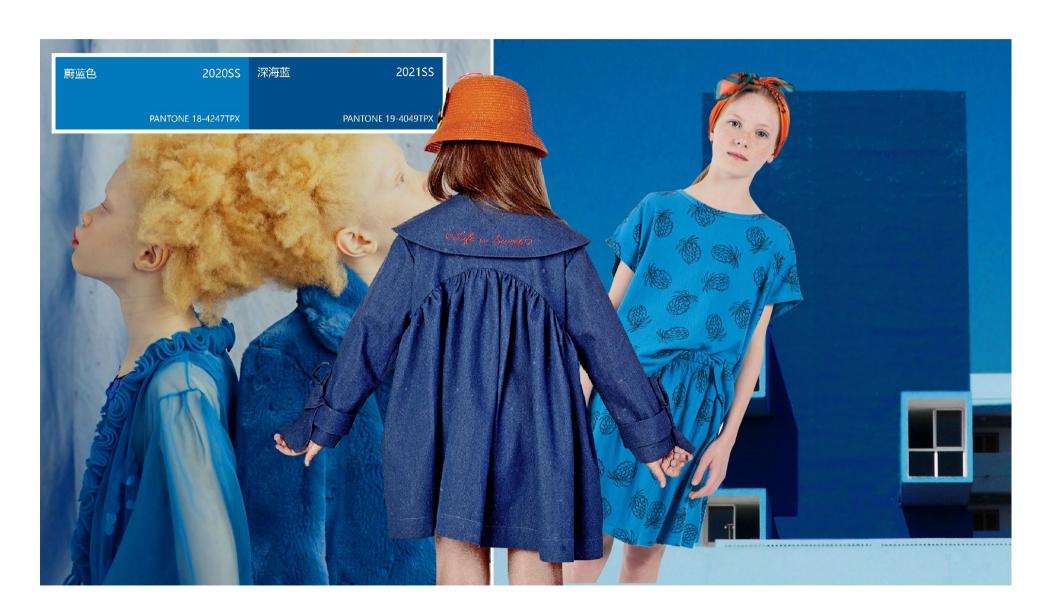

#### S/S 2020 -- Brilliant Blue Color Evolution

Compared with strongly sportif brilliant blue, snorkel blue is calm and deep, retro and artistic. It can be paired with different colors. It is quite inclusive and in line with the more diversified 2021, so it replaces brilliant blue and becomes the representative color of S/S 2021.

# S/S 2021 -- Snorkel Blue Color Inspiration

Calm and flowing snorkel blue turns towards a more feminine look. The effect of sportswear's decline is becoming more apparent, especially on the dress and the skirt.
Calm snorkel blue perfectly interprets simplicity and elegance with its subdued and deep temperament.