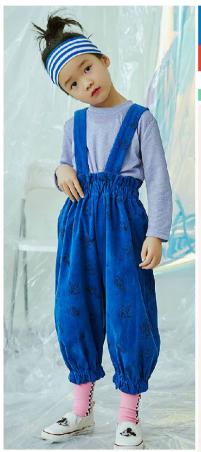

### S/S 2021 -- Snorkel Blue Recommended Styles

Outerwear and dress with snorkel blue as a core color are more modern than those with other tones. The simple and individual style is dominant, with simple patterns to add a playful feel to the calmness.