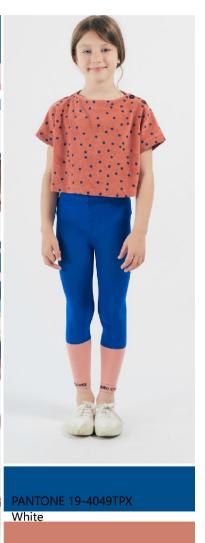

# S/S 2020 -- Brilliant Blue Color Inspiration

The pure blue tone combines youth with soberness, reflecting creativity and adventure spirit. It covers various items and markets because it is all-match. In S/S 2020, energetic brilliant blue will be a key color and applied to simple styles.

#### S/S 2020 -- Brilliant Blue Color Proportion

Tonal match is natural and artistic. Classic color proportion of red, white and blue is still key. Big color blocks create fashion sports looks, mixes folk elements with glossy surface to bring a different visual feeling. Contrasting colors of Bellerose are warm and bright. The overlapped leopard prints weaken the strong impact of contrasting colors and endow the style with an avant-garde feel. Natural colors and digital tones are complementary with each other. little MO&Co. pairs paradise green with brilliant blue, interpreting this key trend.