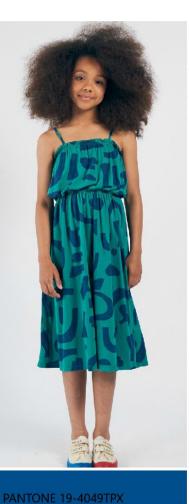

# S/S 2021 -- Snorkel Blue Clothing Collocation

The dress is dominant in clothing collocation taking snorkel blue as the main color. Orange tones can be used as decorations to present a dynamic feel. Mix & match of different materials make the look elegant and statement-making.