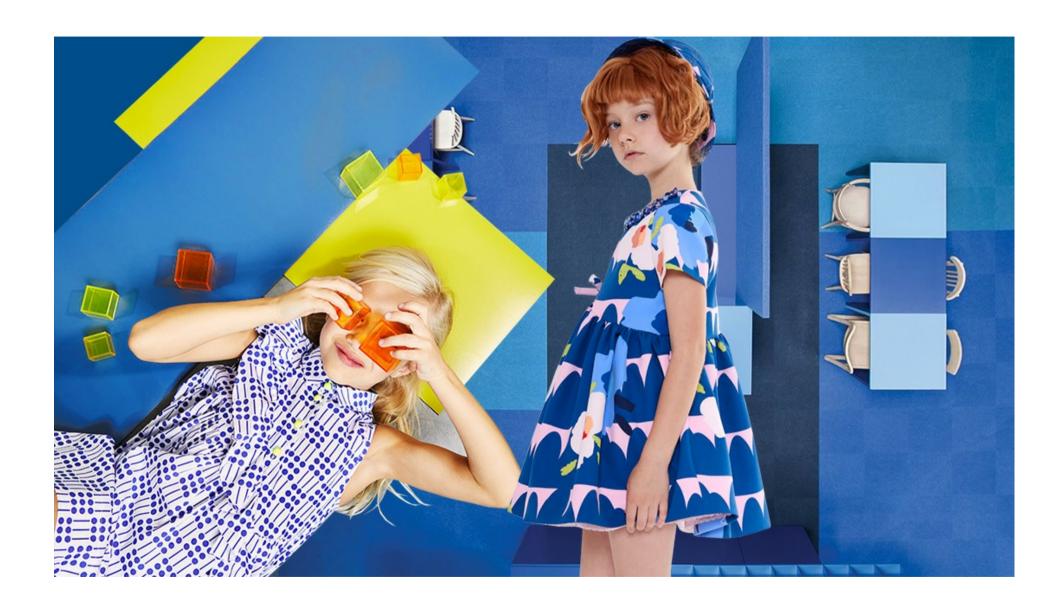

# S/S 2021 -- Snorkel Blue Clothing Collocation

The dress is dominant in clothing collocation taking snorkel blue as the main color. Orange tones can be used as decorations to present a dynamic feel. Mix & match of different materials make the look elegant and statement-making.