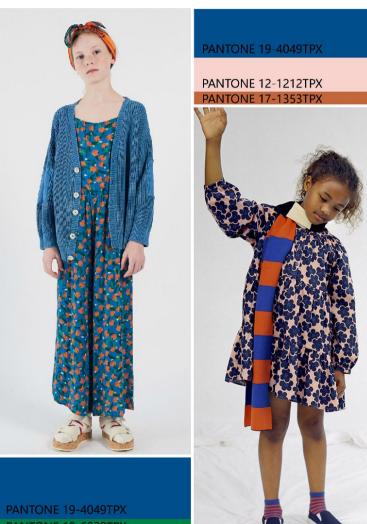

### S/S 2021 -- Snorkel Blue Color Proportion

Bobo Choses and Arket apply warm and plain colors to add a comfortable feel to snorkel blue, so the contrasting colors are soft but bold, catering to the trend of pursuing a natural and comfortable lifestyle. And blue and green tones are more artistic. MIMISOL takes rose pink and snorkel blue as main colors of floral theme, creating a sweet and exaggerated visual effect.