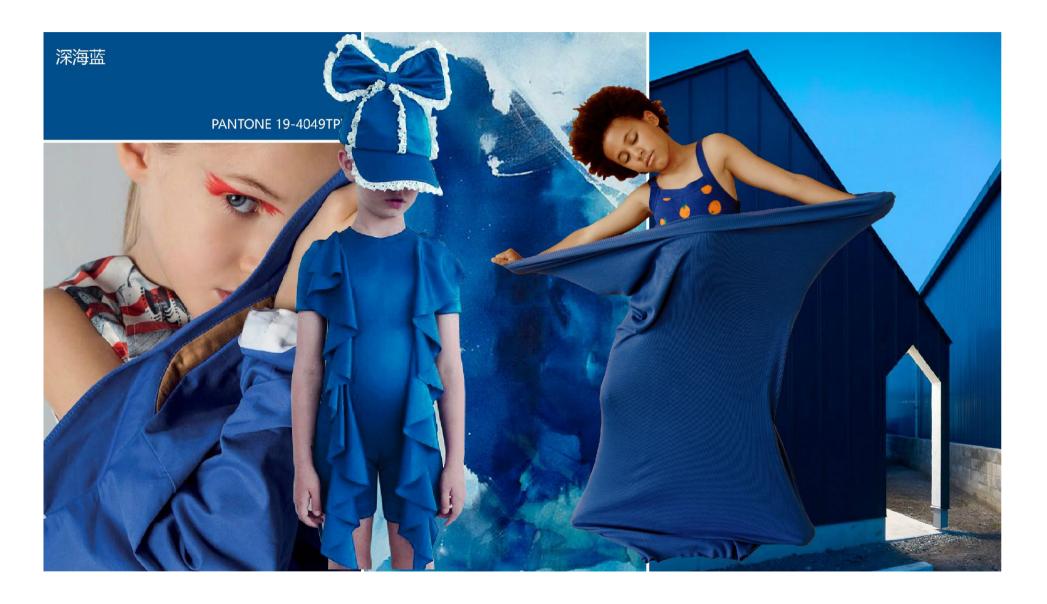

# S/S 2021 -- Snorkel Blue Color Inspiration

Calm and flowing snorkel blue turns towards a more feminine look. The effect of sportswear's decline is becoming more apparent, especially on the dress and the skirt.
Calm snorkel blue perfectly interprets simplicity and elegance with its subdued and deep temperament.

### S/S 2021 -- Snorkel Blue Color Proportion

Bobo Choses and Arket apply warm and plain colors to add a comfortable feel to snorkel blue, so the contrasting colors are soft but bold, catering to the trend of pursuing a natural and comfortable lifestyle. And blue and green tones are more artistic. MIMISOL takes rose pink and snorkel blue as main colors of floral theme, creating a sweet and exaggerated visual effect.