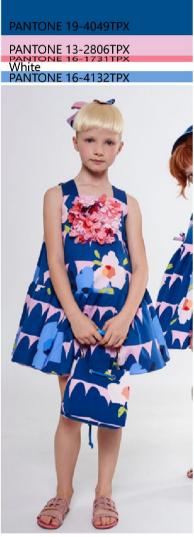

### S/S 2021 -- Snorkel Blue Recommended Styles

Outerwear and dress with snorkel blue as a core color are more modern than those with other tones. The simple and individual style is dominant, with simple patterns to add a playful feel to the calmness.