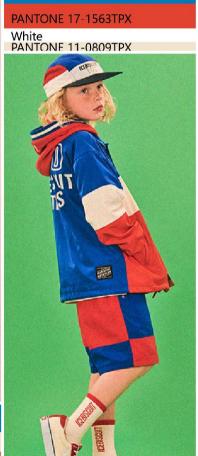

#### S/S 2020 -- Brilliant Blue Color Proportion

Tonal match is natural and artistic. Classic color proportion of red, white and blue is still key. Big color blocks create fashion sports looks, mixes folk elements with glossy surface to bring a different visual feeling. Contrasting colors of Bellerose are warm and bright. The overlapped leopard prints weaken the strong impact of contrasting colors and endow the style with an avant-garde feel. Natural colors and digital tones are complementary with each other. little MO&Co. pairs paradise green with brilliant blue, interpreting this key trend.